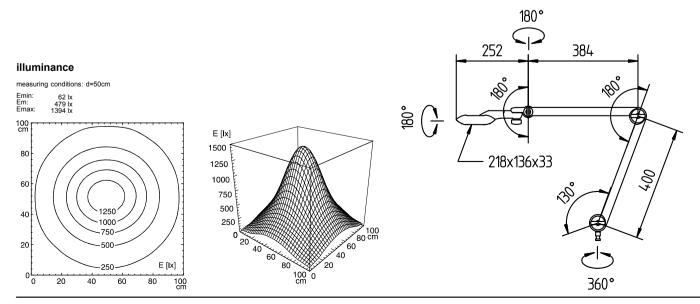

ENGINEER OF LIGHT.

12 x LED color temperature 4700-5300K color rendering index (CRI) = 80 electronic plug-in ballast 100-240V, 50/60Hz approx. 14W clear prismatic lens IP20 II multi-function switch

anodized aluminum silver clear acrylic

aluminum dual spring loaded silver spring approx. 3.3 lb approx. 11ft (3.3m) with plug

fastening

table clamp or wall mount oprional

Errors and technical changes excepted. Images can vary from original.

In reference to luminous flux and colour temperature LED module and illumination unit can differ (Binning).